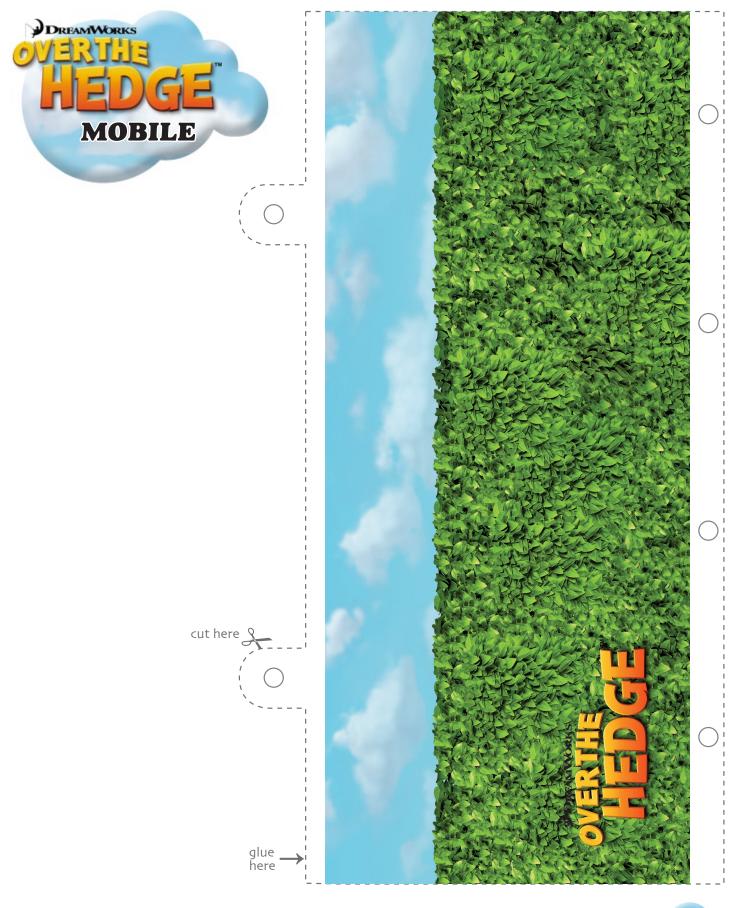

## **BACKGROUND:**

- **1.** Glue one side of the first piece to the opposite side of the second piece to make one long piece.
- 2. Fold the two attached pieces together to form a cylinder and glue to hold.
- **3.** Punch 8 holes at the bottom of the cylinder.
- **4.** Using string, tie each of the 8 characters to the holes in the cylinder.
- 5. Now find the perfect place to hang your mobile!